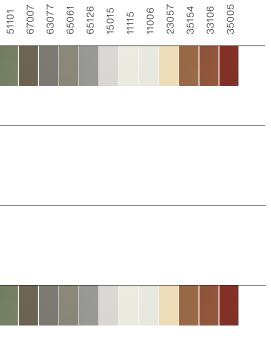

| Authenti<br>colours a |                                                                                                                    | PA    | TIN   | A O   | RIG   | λINA  | L     |       |       |       |       |       | PAT   | ΓIN/  | A RO  | SUG   | Ή     |       |       | A IN<br>s: 9,5 |       | _     |  |
|-----------------------|--------------------------------------------------------------------------------------------------------------------|-------|-------|-------|-------|-------|-------|-------|-------|-------|-------|-------|-------|-------|-------|-------|-------|-------|-------|----------------|-------|-------|--|
|                       | X Thickness                                                                                                        | P 020 | P 050 | P 070 | P 626 | P 222 | P 545 | P 565 | P 313 | P 333 | P 323 | P 343 | P 020 | P 050 | P 070 | P 222 | P 545 | P 020 | P 050 | P 070          | P 222 | P 545 |  |
|                       | Max. useable, finished panel sizes   2500×1250 mm 6 mm   3050×1250 mm 6 mm   2500×1250 mm 8 mm   3050×1250 mm 8 mm |       |       |       |       |       |       |       |       |       |       |       |       |       |       |       |       |       |       |                |       |       |  |

#### Authentic range:

Swisspearl Patina design line is a range of authentic, through-coloured facade boards with unique features. Each facade board is as individual as the nature itself. Each facade board comes with slight variations in structure and surface to accommodate the demands from architects and builders across the world, who are looking for a characteristic texture and a vibrant expression. These facade boards will patinate beautifully over time, adding an aesthetic look to the building design with some unique and subtle variations on the surface.