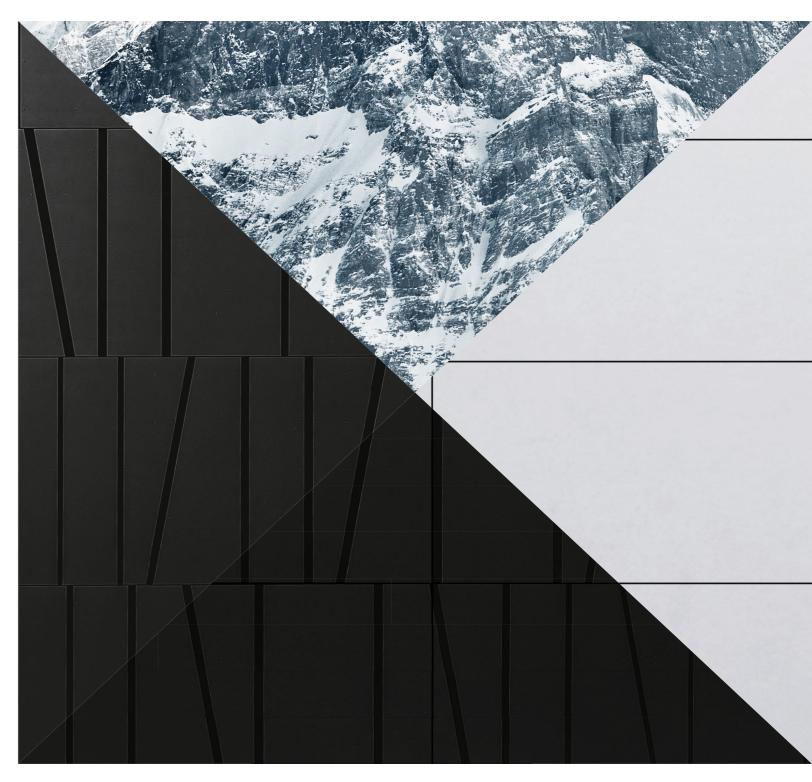

- Unique natural look and timeless beauty. The translucent lightly pigmented finish adds a distinguished expression.
- Unique interplay of light and shadow. The linear, geometrical grooved surface offers countless options for making a special statement.
- Naturally authentic, rough and unique. The sanded surface highlights the purity of the fibre cement panel.
- Rough, lively with a shiny look. Vintago-Reflex has a sanded surface combined with a reflective surface giving a slightly rough, yet lively, shiny look.
- Authentic and vibrant appearance. The transparent coating lets the original natural look of the fibre cement shine through.
- Shiny look with metallic character. The reflective surface coating gives the panels a sophisticated look.
- Authentic fibre cement look. The translucent lightly pigmented surface highlights the fibre cement texture in its natural beauty and elegance.
- Earthy and warm atmosphere. The finely coordinated colours are a reminiscent of earth tones and gives the building envelope an earthy, natural look.
- Fresh and colourful creativity. The matte and smooth finish emphasizes the clear, bright and strong colours for an overall intense appearance.
- Zenor has an opaque coating and creat a simple elegance, due to its homogeneous surface.
- Lightly sanded, it stylishly showcases the character of the material. Their structure allows the fibre and the strong character properties of the raw materials work.
- The rough and sandblasted surface creates a varied appearance with many facets.
- Light and shadow in the rhythm of time. Linear milled indentations create a dynamic appearance that changes depending on the time of day and viewing angle.
- For detailed specifications please refer to our DIM (Design and Installation Manual) or contact our Technical Advisors.

#### Natural range:

Largo offers a great number of natural colors and surfaces. Most of the facade boards are through-colored featuring some individual colour schemes from colorful opaque to noble translucent and natural transparent coatings, respecting the mineral appearance of fibre cement. These facade boards overall visual impression is retained over time, independent of the environmental influences thus adding some stability in the architecture.